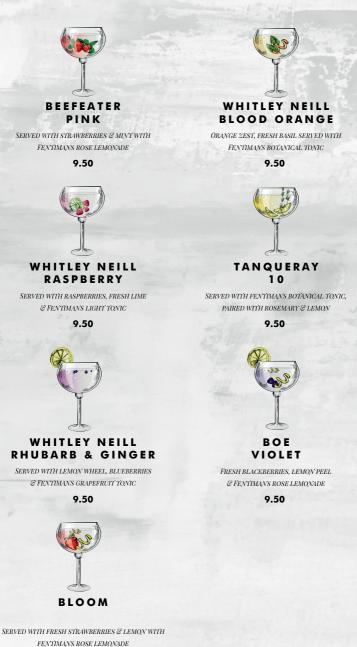

# GIN

| BEEFEATER CLASSIC              | 3.70 |
|--------------------------------|------|
| BEEFEATER PINK                 | 4.10 |
| WHITLEY NEILL RHUBARB & GINGER | 4.70 |
| WHITLEY NEILL RASPBERRY        | 4.70 |
| WHITLEY NEILL BLOOD ORANGE     | 4.70 |
| HENDRICKS                      | 5.20 |
| TANQUERAY                      | 4.20 |
| TANQUERAY 10                   | 6.90 |
| BOE VIOLET                     | 5.10 |
| BLOOM                          | 5.00 |