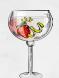

#### **GIN MENU**

A creative menu to awaken the flavours of our Gins. Each has specific accompaniments to enhance the natural flavours and botanicals of the gin.

Served with juniper berries and 50ml measure in a 20oz Copa De Balon.

BOMBAY BRAMBLE Served with strawberries & mint with Fever-tree aromatic tonic water 9.50

WHITLEY NEILL RASPBERRY Served with raspberries, fresh lime & Fever-tree Mediterranean tonic water 9.50

WHITLEY NEILL RHUBARB & GINGER Served with lemon wheel, blueberries & Fever-tree pink grapefruit soda 9.50