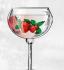

#### **GIN MENU**

A creative menu to awaken the flavours of our Gins. Each has specific accompaniments to enhance the natural flavours and botanicals of the gin.

Served with juniper berries and 50ml measure in a 20oz Copa De Balon.

BOMBAY BRAMBLE Served with strawberries & mint with Fever-tree aromatic tonic water 9.50

WHITLEY NEILL RASPBERRY Served with raspberries, fresh lime & Fever-tree Mediterranean tonic water 9.50

WHITLEY NEILL RHUBARB & GINGER Served with lemon wheel, blueberries & Fever-tree pink grapefruit soda 9.50