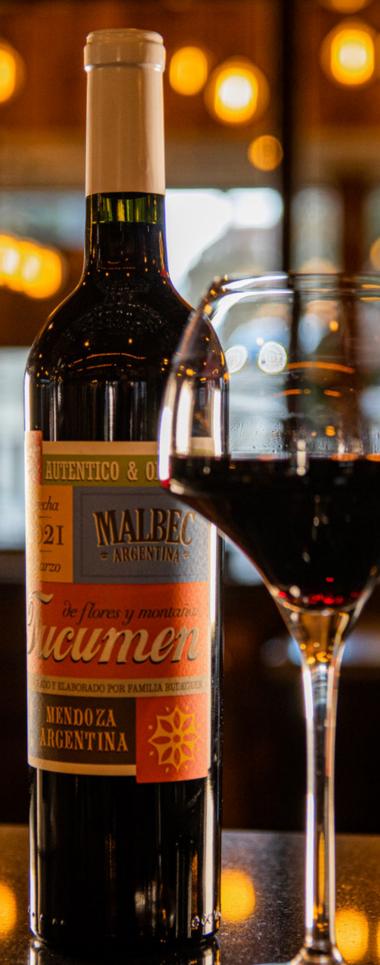

#### - MALBECS -

|                                                                                                                                            | 175ml                             | 250ml                 | Bottle                      |
|--------------------------------------------------------------------------------------------------------------------------------------------|-----------------------------------|-----------------------|-----------------------------|
| <b>12. INCIENSO MALBEC</b><br>Argentina. Dark ripe fruits with a smooth damse<br>style malbec with soft tannins throughout.                | <b>7.50</b><br>on-like palate. Th |                       | <b>26.00</b><br>v and silky |
| 13. MADE IN MENDOZA<br>ORGANIC MALBEC<br>Argentina. Forest fruits and black plum with hin<br>bright and crunchy fruit with supple tannins. | 8.50<br>Its of milk chocol        |                       | <b>30.00</b> e is full of   |
| 14. MALBEC TUCUMEN<br>Argentina. Medium intensity with fruity notes, c<br>pleasantly sweet impact has rounded tannins and                  |                                   | 12.00<br>blackberries |                             |
| 15. BODEGAS                                                                                                                                |                                   |                       | 36.00                       |