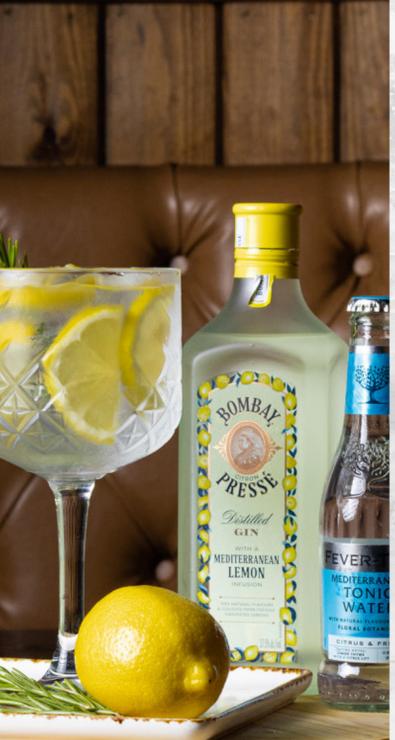

WHITLEY NEILL **BLOOD ORANGE** Orange zest, fresh basil served with Fever-tree premium Indian tonic water 9.50

R

BOMBAY PRESSE Served with Fever-tree Indian tonic water paired with rosemary & lemon 9.50

#### **BOMBAY CITRON PRESSÉ** A real fruit infusion with no added sugar gives a distinct colour and natural flavour