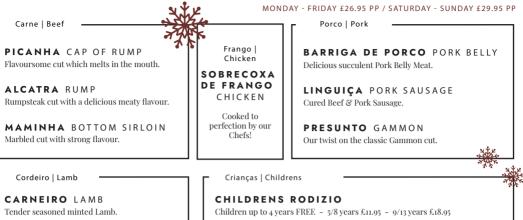

#### SUNDAY - THURSDAY £39.95 PP / FRIDAY - SATURDAY £42.95 PP

Carne | Beef

**FILÉ MIGNON** FILLET STEAK A first class cut of meat, tender and full of flavour.

**PICANHA -ALHO** CAP OF RUMP Rumpsteak cut with a delicious garlic flavour.

**BIFE PICANTE** CHILLI BEEF Tender and full of flavour smothered in Chilli Oil.

**BIFE DO LOMBO** SIRLOIN STEAK Delicious cut, juicy and meaty in flavour.

**FRALDINHA** BEEF SKIRT Juicy and flavoursome cut of Beef. Frango | Chicken

FRANGO COM TOUCINHO CHICKEN & BACON Beautifully cooked Chicken & Bacon

CORAÇAO DE FRANGO

#### CORAÇAO DE FRAN CHICKEN HEART

CHICKEN HEART A delicious and tender Brazilian delicacy

Our Festive menu includes the standard Rodizio with extras including Spicy Sausage, Pigs in Blankets, Cranberry Sauce, Gravy and Yorkshire Puddings.