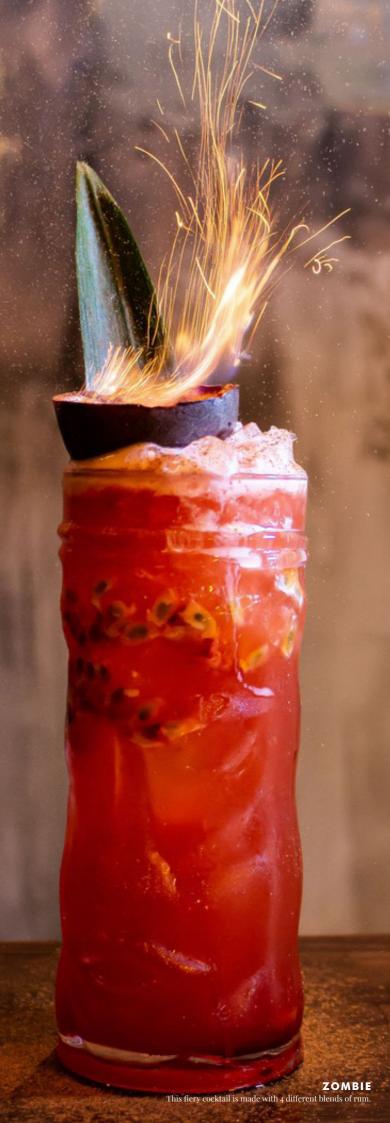

ZOMBIE 12

Not for the feint hearted! Bacardi Carta Blanca, Bacardi Negra, Bacardi Spiced, Velvet Falernum, Apricot, Passion fruit & Pineapple, topped with a Wray & Nephew flamed passion fruit.

FLUFFY PINEAPPLE 10