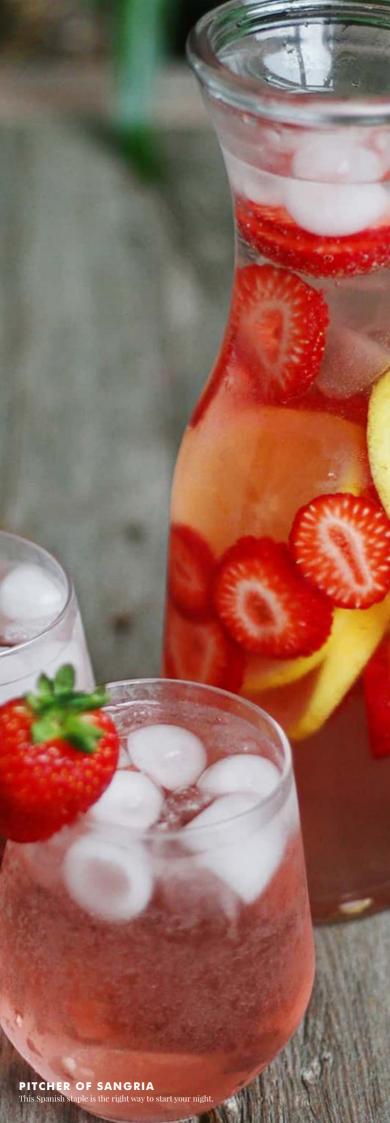

# Cocktail Pitchers

This Spanish staple is the right way to start your night. Lots of red wine, Bacardi Spiced rum, fresh orange and lemon juice, fresh apples, lemon, lime and orange, topped with lemonade.