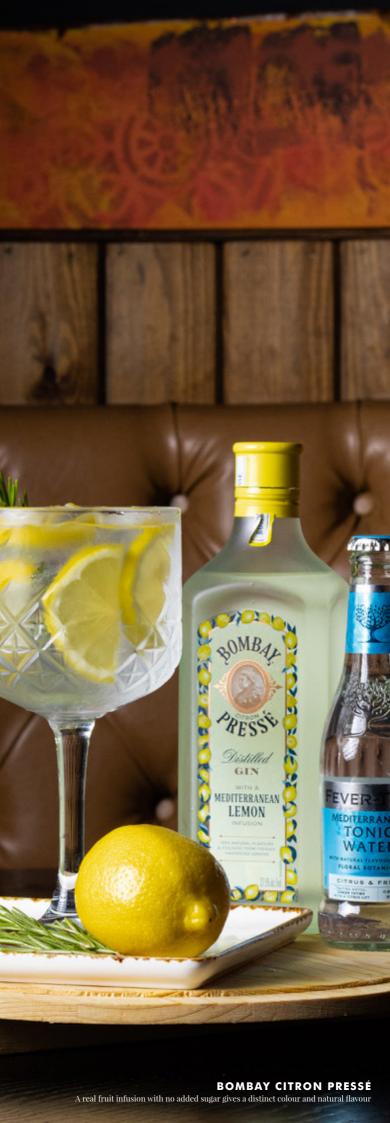

#### **BOMBAY CITRON** PRESSE

Fever-Tree Mediterranean tonic water, with Lemon ℰ Rosemary 10.50